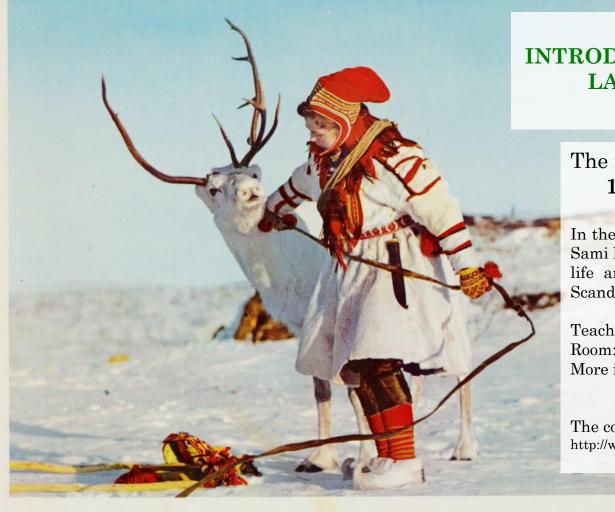

## The introductory lecture is next Tuesday 13th of September at 17:00

In the course you will learn the basics of the Northern Sami language and get a taste of Sami culture, society, life and role as an indigenous people in Northern Scandinavia.